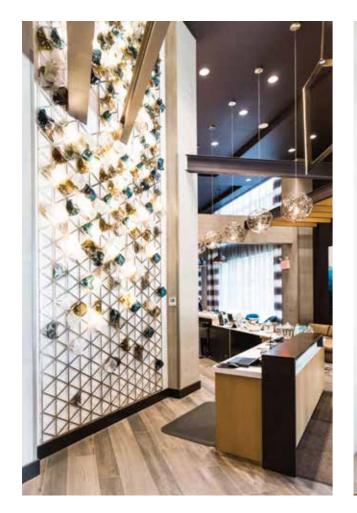

# Unique illuminated glass mosaics

- 78 transparent & opaque colours
- Integrated LED lightsources
- Stainless steel or brass mounting frame

Modular artisan glass system with endless design possibilities.

The composition of the artisan glass pieces and their colours combined with integrated light make each glass mosaic unique.

They can be installed on any wall or ceiling. With a custom built mounting structure they can be installed in virtually any area.

Give us an idea and a space and we can design a totally unique and breathtaking illuminated glass installation.

MODULAR: DUNA

MODULAR: LOTO

MODULAR: HIEDRA

MODULAR: PETALO