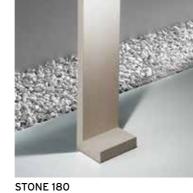

# The language of architecture

- Concrete composite material is 80% lighter than concrete
- Statement lighting objects
- Brutalist design & architecture
- Entire range consisting of benches, pendants, bollards & more

A collection of fittings combining brutalist design with the latest in lighting technology. Made of a composite concrete fibre material that is 80% lighter than solid concrete, all fittings are available with a textured or polished surface finish. The range includes pendants, benches, wall and ceiling luminaires and more, suitable for indoor or outdoor usage.