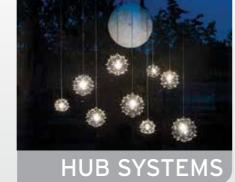

# 12/24V hub systems for indoors & outdoors

- Versatile 'Hub & Swag' lighting systems
- Safe extra low voltage and LED systems
- Large range of pendant styles in glass, ceramic and plated metal

The Radialle hub is an extra low voltage system based around a central element containing a safety isolated low voltage transformer. From this 'hub', various plait-like cables, which power and support the lighting bodies, may be spread in any direction. A wide range of compact pendants in glass, ceramic and metal may be used in any combination.

The new 'Universo' LED Radialle system allow new forms of luminaire to be produced and has the benefits of running at a lower wattage allowing more lamps per transformer and extended LED lamp life.

Universo Outdoor system creates new possibilities for garden and landscape lighting.