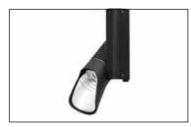

# Monorail comes out of hiding

- Surface, recessed, trimless recessed and suspended profiles for Monorail
- Magnetic fixing system
- Spot-free illumination
- Tunable white option
- Touch-dimming option to spotlights

Monorail 2 adds surface, recessed, trimless and suspended profile options to the Monorail family.

Cool/warm tunable white dimming is now available as an option and Monorail Spot modules are available with touch-dimming sensors.