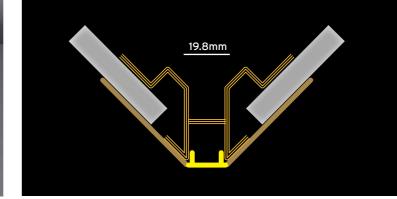

# Monorail comes out of hiding

- Surface, recessed, trimless recessed and suspended profiles for Monorail
- Magnetic fixing system
- Spot-free illumination
- Tunable white option
- Touch-dimming option to spotlights

Monorail 2 adds surface, recessed, trimless and suspended profile options to the Monorail family.

Cool/warm tunable white dimming is now available as an option and Monorail Spot modules are available with touch-dimming sensors.