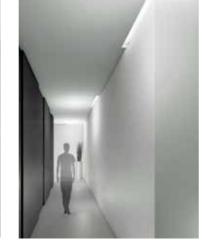

# Surface / Suspended

- All profiles cut to suit
- Custom corners to follow corridors and enhance architectural detail
- Combine with spotlights and/or downlights for point of sale
- Available in a range of finishes

Surface and suspended direct systems offer great flexibility. LED light sources allow profiles to be manufactured in increments of 300mm or more to fit to a space. Fixed corners and curves allow profiles to follow the sweep and flow of a space. For applications such as galleries and point of sale displays, direct downlights and directional projectors may be added. New finishes for 2020 include copper, gold, marble and various stone textures.