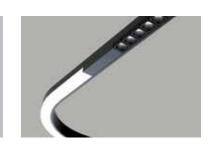

# Monorail comes out of hiding

- Surface, recessed, trimless recessed and suspended profiles for Monorail
- Magnetic fixing system
- Spot-free illumination
- Tunable white option
- Touch-dimming option to spotlights

Monorail 2 adds surface, recessed, trimless and suspended profile options to the Monorail family.

Cool/warm tunable white dimming is now available as an option and Monorail Spot modules are available with touch-dimming sensors.

Vertical and horizontal illuminated corners allow for fully seamless installations

Profiles in black or white.

RFACE, RECESSED OR

MLESS EXTRUSION OPTIONS