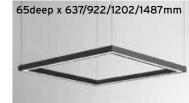

# Surface & suspended shapes

• No longer tied to the form of the fluorescent lamp, exciting possibilities open up for the designer

Go beyond our standard range of linear profiles with these feature luminaires in a variety of shapes, sizes and colours for ceiling, wall and pendant mounting. The ability to create curved extrusions in various lengths and radii opens up new possibilities for bespoke lighting installations.

FUGA TRIANGLE

COMIS 12 RING

NOTUS 16 SQUARE LINEAR LED

NOTUS 5 SQUARE DOUBLE SATIN

COMIS 10 8 FLEX

FUGA 2 CURVE

**MULTILINE 111E OVAL** 