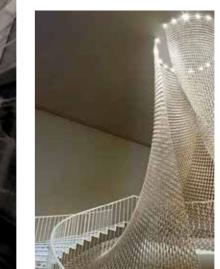

# Unique illuminated glass mosaics

- 78 transparent & opaque colours
- Integrated LED lightsources
- Stainless steel or brass mounting frame

Modular artisan glass system with endless design possibilities.

The composition of the artisan glass pieces and their colours combined with integrated light make each glass mosaic unique.

They can be installed on any wall or ceiling. With a custom built mounting structure they can be installed in virtually any area.

Give us an idea and a space and we can design a totally unique and breathtaking illuminated glass installation.

MODULAR: DUNA

MODULAR: LOTO

MODULAR: HIEDRA

MODULAR: PETALO