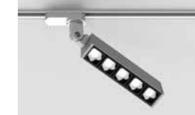

# Monorail super slim LED for speedy installation & maximum flexibility in linear lighting

- Available in 1000lm or 1700lm per linear metre
- Monorail Spot in 1W or 3W, 15°, 25°, 30°, 45° and 60°
- Monrail rail can be used as DC 'busbar' to feed other 24V light fittings

Easy to install, flexible linear lighting system allowing for very long runs from the same driver connections. Ideal for shop fitouts, exhibitions and flexible office spaces, the linear modules come in a range of lengths, colours and outputs and can be fitted to the track at any point to suit the finished installation. Adiditionally, the rail may be used as a 'busbar' to feed power to other 24V DC lighting equipment.