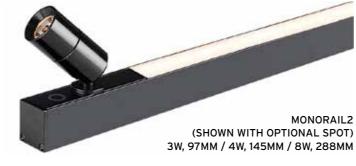

# Monorail super slim LED for speedy installation & maximum flexibility in linear lighting

- Available in 1000lm or 1700lm per linear metre
- Monorail Spot in 1W or 3W, 15°, 25°, 30°, 45° and 60°
- Monrail rail can be used as DC 'busbar' to feed other 24V light fittings

Easy to install, flexible linear lighting system allowing for very long runs from the same driver connections. Ideal for shop fitouts, exhibitions and flexible office spaces, the linear modules come in a range of lengths, colours and outputs and can be fitted to the track at any point to suit the finished installation. Adiditionally, the rail may be used as a 'busbar' to feed power to other 24V DC lighting equipment.