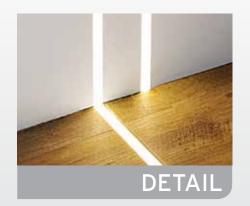

Inox - Lighting Innovators.

Highly configurable colour-toning linear LED system - now spot free for continuous seamless effect

- Easily installed, concealable linear lighting
- Two systems, offering 2700K to 6000K or 2200K to 4000K
- 1700 lumens per metre

When designing interiors, it is important to understand how lighting can affect and influence one's mood in everyday life and how we can harness this to optimise work, study, hospitality and healthcare environments. Toning the colour of white light between the warm and cool ends of the spectrum enable us to match our environment to the natural rhythms of the day. Available in varying lengths, Diva Dual is an ideal way to improve the ambience of spaces lacking in natural light. Plug and play toolless assembly allows for speedy installation.