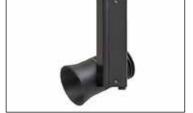

# Monorail super slim LED for speedy installation & maximum flexibility in linear lighting

- Available in 1000lm or 1700lm per linear metre
- Monorail Spot in 1W or 3W, 15°, 25°, 30°, 45° and 60°
- Monrail rail can be used as DC 'busbar' to feed other 24V light fittings

Easy to install, flexible linear lighting system allowing for very long runs from the same driver connections. Ideal for shop fitouts, exhibitions and flexible office spaces, the linear modules come in a range of lengths, colours and outputs and can be fitted to the track at any point to suit the finished installation. Adiditionally, the rail may be used as a 'busbar' to feed power to other 24V DC lighting equipment.