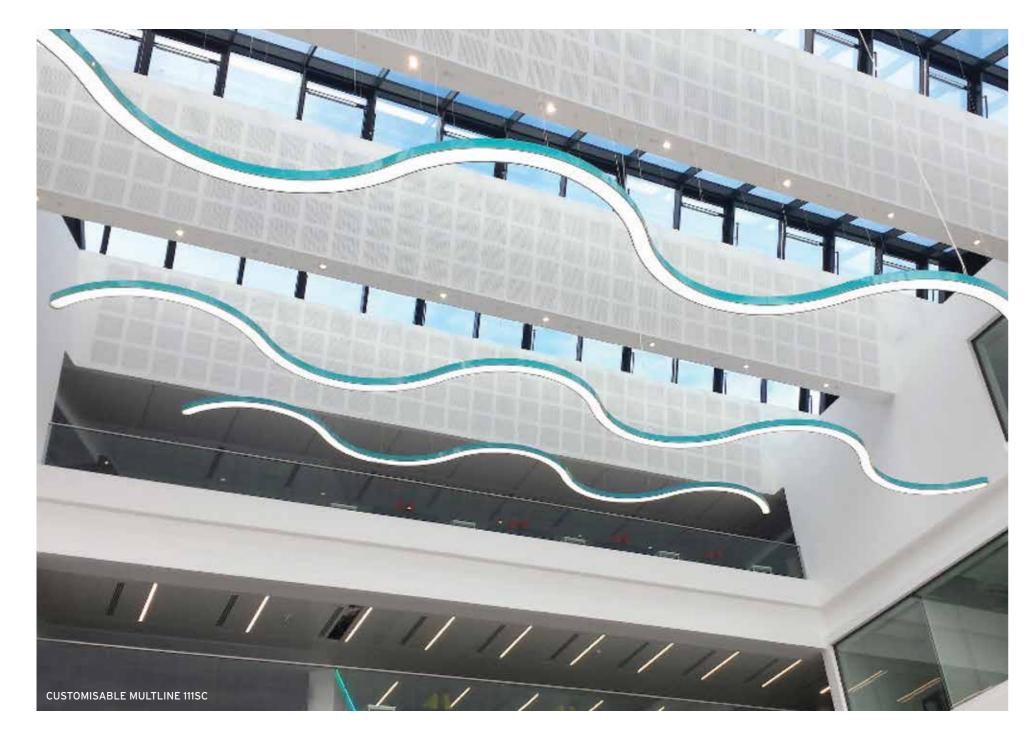

# Surface & suspended shapes

• No longer tied to the form of the fluorescent lamp, exciting possibilities open up for the designer

Go beyond our standard range of linear profiles with these feature luminaires in a variety of shapes, sizes and colours for ceiling, wall and pendant mounting. The ability to create curved extrusions in various lengths and radii opens up new possibilities for bespoke lighting installations.

FUGA TRIANGLE

COMIS 12 RING

NOTUS 16 SQUARE LINEAR LED

NOTUS 5 SQUARE DOUBLE SATIN

COMIS 10 8 FLEX

FUGA 2 CURVE

**MULTILINE 111E OVAL** 