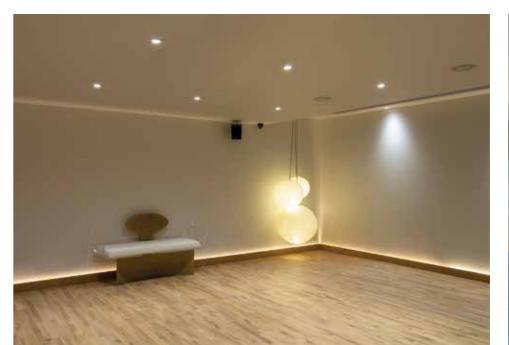

When designing interiors, it is important to understand how lighting can affect and influence one's mood in everyday life and how we can harness this to optimise work, study, hospitality and healthcare environments. Toning the colour of white light between the warm and cool ends of the spectrum enable us to match our environment to the natural rhythms of the day. Available in varying lengths, Diva Dual is an ideal way to improve the ambience of spaces lacking in natural light. Plug and play toolless assembly allows for speedy installation.