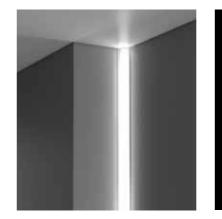

Vertical and horizontal illuminated corners allow for fully seamless installations

Profiles in black or white.

RFACE, RECESSED OR

MLESS EXTRUSION OPTIONS