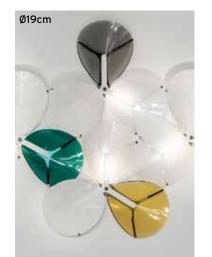

# Unique illuminated glass mosaics

- 78 transparent & opaque colours
- Integrated LED lightsources
- Stainless steel or brass mounting frame

Modular artisan glass system with endless design possibilities.

The composition of the artisan glass pieces and their colours combined with integrated light make each glass mosaic unique.

They can be installed on any wall or ceiling. With a custom built mounting structure they can be installed in virtually any area.

Give us an idea and a space and we can design a totally unique and breathtaking illuminated glass installation.

MODULAR: DUNA

MODULAR: LOTO

MODULAR: HIEDRA

MODULAR: PETALO