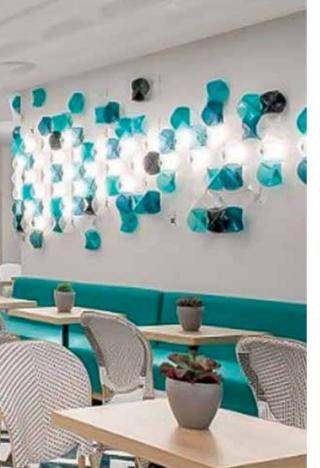

# Unique illuminated glass mosaics

- 78 transparent & opaque colours
- Integrated LED lightsources
- Stainless steel or brass mounting frame

Modular artisan glass system with endless design possibilities.

The composition of the artisan glass pieces and their colours combined with integrated light make each glass mosaic unique.

They can be installed on any wall or ceiling. With a custom built mounting structure they can be installed in virtually any area.

Give us an idea and a space and we can design a totally unique and breathtaking illuminated glass installation.

MODULAR: DUNA

MODULAR: LOTO

MODULAR: HIEDRA

MODULAR: PETALO