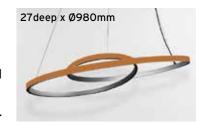

# Surface & suspended shapes

• No longer tied to the form of the fluorescent lamp, exciting possibilities open up for the designer

Go beyond our standard range of linear profiles with these feature luminaires in a variety of shapes, sizes and colours for ceiling, wall and pendant mounting. The ability to create curved extrusions in various lengths and radii opens up new possibilities for bespoke lighting installations.

FUGA TRIANGLE

COMIS 12 RING

NOTUS 16 SQUARE LINEAR LED

NOTUS 5 SQUARE DOUBLE SATIN

COMIS 10 8 FLEX

FUGA 2 CURVE

**MULTILINE 111E OVAL** 