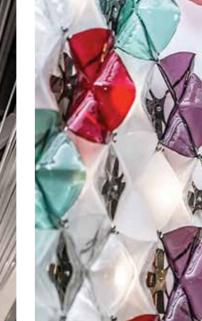

# Unique illuminated glass mosaics

- 78 transparent & opaque colours
- Integrated LED lightsources
- Stainless steel or brass mounting frame

Modular artisan glass system with endless design possibilities.

The composition of the artisan glass pieces and their colours combined with integrated light make each glass mosaic unique.

They can be installed on any wall or ceiling. With a custom built mounting structure they can be installed in virtually any area.

Give us an idea and a space and we can design a totally unique and breathtaking illuminated glass installation.

MODULAR: DUNA

MODULAR: LOTO

MODULAR: HIEDRA

MODULAR: PETALO