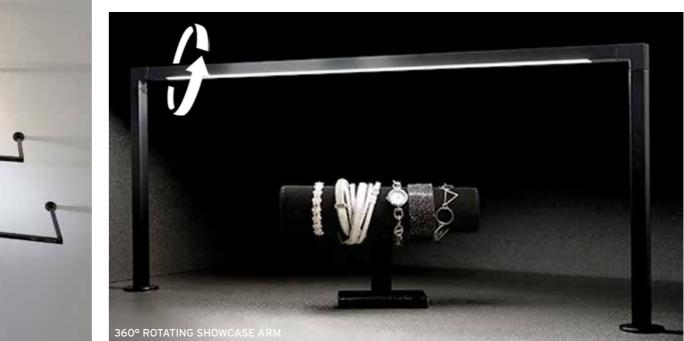

# NDPro Showcase Arm & Pendant

- Professional accessory systems for Diva NDPro
- Showcase Arm for display lighting
- Pendant housing in various lengths

New accessories to enhance the versatility of the NDPro seamless 'plug and play' linear system.