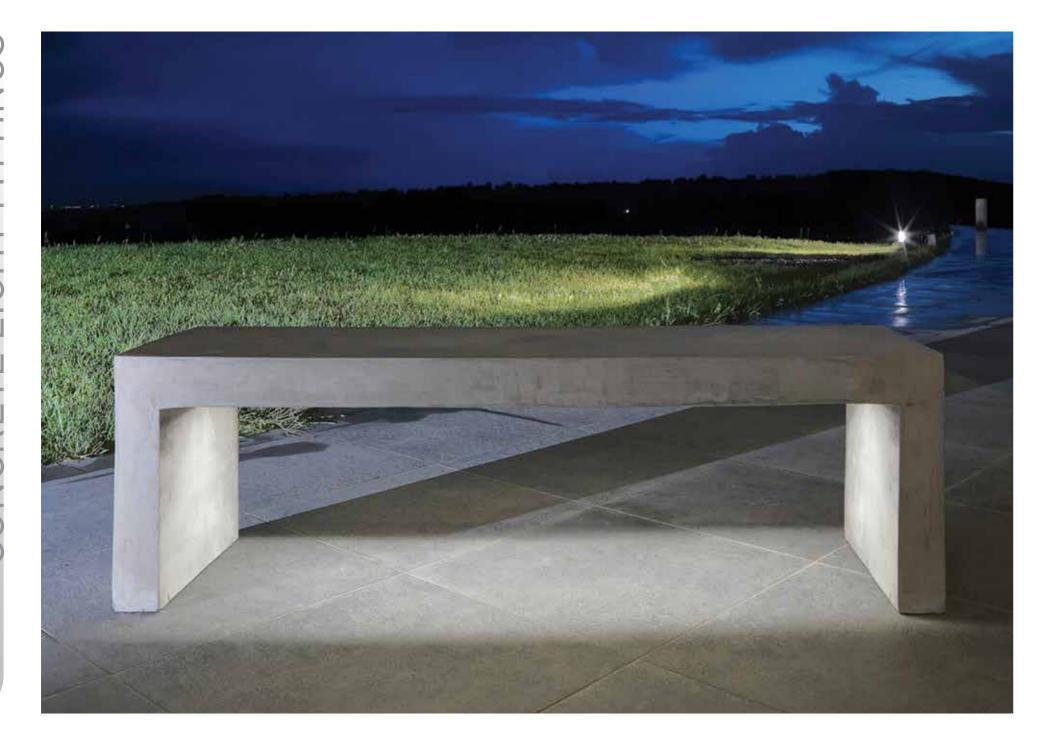

# The language of architecture

- Concrete composite material is 80% lighter than concrete
- Statement lighting objects
- Brutalist design & architecture
- Entire range consisting of benches, pendants, bollards & more

A collection of fittings combining brutalist design with the latest in lighting technology. Made of a composite concrete fibre material that is 80% lighter than solid concrete, all fittings are available with a textured or polished surface finish. The range includes pendants, benches, wall and ceiling luminaires and more, suitable for indoor or outdoor usage.

PANCA

2B02 SUSPENDED

CENTO3CENTO

PANCHETTO

ZERO 51 HANGING