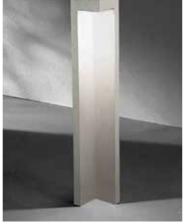

# The language of architecture

- Concrete composite material is 80% lighter than concrete
- Statement lighting objects
- Brutalist design & architecture
- Entire range consisting of benches, pendants, bollards & more

A collection of fittings combining brutalist design with the latest in lighting technology. Made of a composite concrete fibre material that is 80% lighter than solid concrete, all fittings are available with a textured or polished surface finish. The range includes pendants, benches, wall and ceiling luminaires and more, suitable for indoor or outdoor usage.