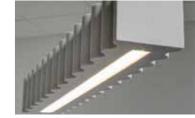

Inox - Lighting Innovators.

Highly configurable colour-toning linear LED system - now spot free for continuous seamless effect

- Easily installed, concealable linear lighting
- Two systems, offering 2700K to 6000K or 2200K to 4000K
- 1700 lumens per metre

When designing interiors, it is important to understand how lighting can affect and influence one's mood in everyday life and how we can harness this to optimise work, study, hospitality and healthcare environments. Toning the colour of white light between the warm and cool ends of the spectrum enable us to match our environment to the natural rhythms of the day. Available in varying lengths, Diva Dual is an ideal way to improve the ambience of spaces lacking in natural light. Plug and play toolless assembly allows for speedy installation.