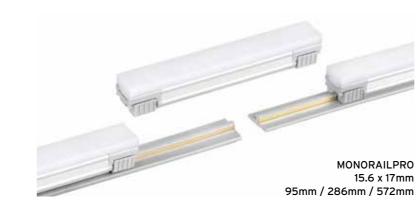

# Monorail super slim LED for speedy installation & maximum flexibility in linear lighting

- Available in 1000lm or 1700lm per linear metre
- Monorail Spot in 1W or 3W, 15°, 25°, 30°, 45° and 60°
- Monrail rail can be used as DC 'busbar' to feed other 24V light fittings

Easy to install, flexible linear lighting system allowing for very long runs from the same driver connections. Ideal for shop fitouts, exhibitions and flexible office spaces, the linear modules come in a range of lengths, colours and outputs and can be fitted to the track at any point to suit the finished installation. Adiditionally, the rail may be used as a 'busbar' to feed power to other 24V DC lighting equipment.