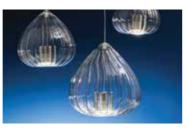

# Unique illuminated glass mosaics

- 78 transparent & opaque colours
- Integrated LED lightsources
- Stainless steel or brass mounting frame

Modular artisan glass system with endless design possibilities.

The composition of the artisan glass pieces and their colours combined with integrated light make each glass mosaic unique.

They can be installed on any wall or ceiling. With a custom built mounting structure they can be installed in virtually any area.

Give us an idea and a space and we can design a totally unique and breathtaking illuminated glass installation.

MODULAR: DUNA

MODULAR: LOTO

MODULAR: HIEDRA

MODULAR: PETALO