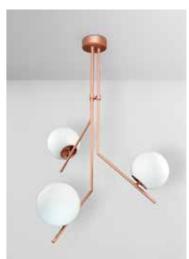

# 12/24V hub systems for indoors & outdoors

- Versatile 'Hub & Swag' lighting systems
- Safe extra low voltage and LED systems
- Large range of pendant styles in glass, ceramic and plated metal

The Radialle hub is an extra low voltage system based around a central element containing a safety isolated low voltage transformer. From this 'hub', various plait-like cables, which power and support the lighting bodies, may be spread in any direction. A wide range of compact pendants in glass, ceramic and metal may be used in any combination.

The new 'Universo' LED Radialle system allow new forms of luminaire to be produced and has the benefits of running at a lower wattage allowing more lamps per transformer and extended LED lamp life.

Universo Outdoor system creates new possibilities for garden and landscape lighting.