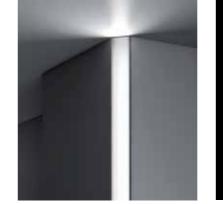

Vertical and horizontal illuminated corners allow for fully seamless installations

Profiles in black or white.

RFACE, RECESSED OR

MLESS EXTRUSION OPTIONS