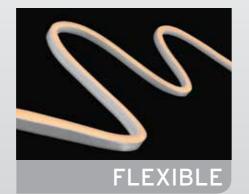

Suitable for use in shops, galleries, museums, restaurants and homes.

- Indoor and outdoor use
- Now with Tunable White light option

FLXible Neon Flex system is the latest development in low-glare linear LED lighting. Suitable for indoor and outdoor use, there are versions that bend forwards and sideways. Available in fixed colours 2700K-5000k and Tuneable White 2200K-4000K, 12w/m, up to 510lm/m, IP67. FLXible Neon comes in 5M reels and may be cut to fit on site.