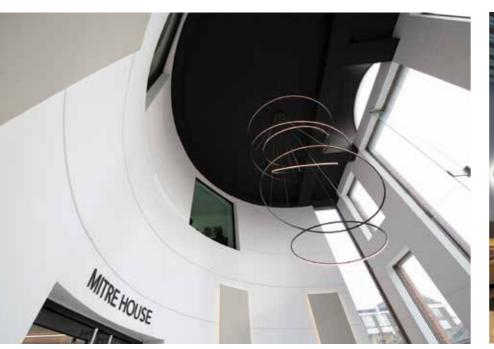

# Surface & suspended shapes

• No longer tied to the form of the fluorescent lamp, exciting possibilities open up for the designer

Go beyond our standard range of linear profiles with these feature luminaires in a variety of shapes, sizes and colours for ceiling, wall and pendant mounting. The ability to create curved extrusions in various lengths and radii opens up new possibilities for bespoke lighting installations.

FUGA TRIANGLE

COMIS 12 RING

NOTUS 16 SQUARE LINEAR LED

NOTUS 5 SQUARE DOUBLE SATIN

COMIS 10 8 FLEX

FUGA 2 CURVE

**MULTILINE 111E OVAL** 