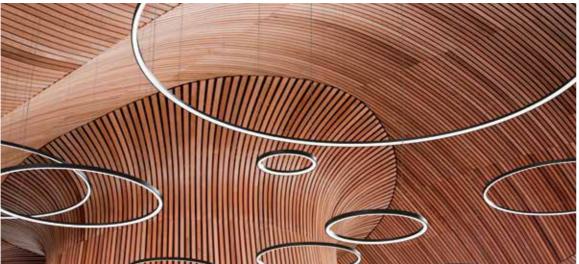

# Surface & suspended shapes

• No longer tied to the form of the fluorescent lamp, exciting possibilities open up for the designer

Go beyond our standard range of linear profiles with these feature luminaires in a variety of shapes, sizes and colours for ceiling, wall and pendant mounting. The ability to create curved extrusions in various lengths and radii opens up new possibilities for bespoke lighting installations.