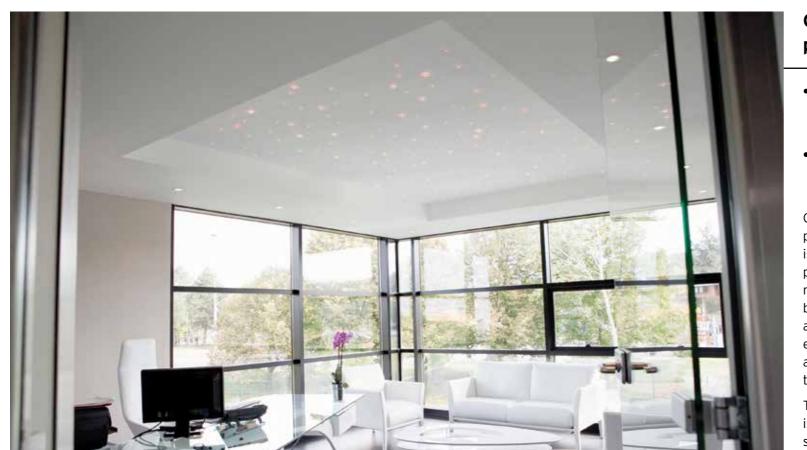

Inox - Lighting Innovators.

Highly configurable colour-toning linear LED system - now spot free for continuous seamless effect

- Easily installed, concealable linear lighting
- Two systems, offering 2700K to 6000K or 2200K to 4000K
- 1700 lumens per metre

When designing interiors, it is important to understand how lighting can affect and influence one's mood in everyday life and how we can harness this to optimise work, study, hospitality and healthcare environments. Toning the colour of white light between the warm and cool ends of the spectrum enable us to match our environment to the natural rhythms of the day. Available in varying lengths, Diva Dual is an ideal way to improve the ambience of spaces lacking in natural light. Plug and play toolless assembly allows for speedy installation.