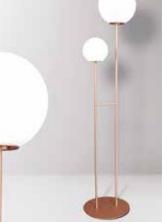

Inox - Lighting Innovators.

Highly configurable colour-toning linear LED system - now spot free for continuous seamless effect

- Easily installed, concealable linear lighting
- Two systems, offering 2700K to 6000K or 2200K to 4000K
- 1700 lumens per metre

When designing interiors, it is important to understand how lighting can affect and influence one's mood in everyday life and how we can harness this to optimise work, study, hospitality and healthcare environments. Toning the colour of white light between the warm and cool ends of the spectrum enable us to match our environment to the natural rhythms of the day. Available in varying lengths, Diva Dual is an ideal way to improve the ambience of spaces lacking in natural light. Plug and play toolless assembly allows for speedy installation.