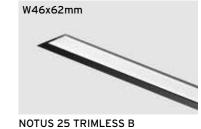

# Recessed

- Wide range of profiles for easy installation
- 3180lm/m standard and 4700lm/m high output
- 70% efficient

Recessed profiles come in a range of styles; trimmed, trimless and open slot - plus options of lightsources, finishes and controls.

W81x106mm

NOTUS 15

W40x61mm

W82x89mm

SKYLINK ALEDA

W178x230mm

NOTUS 3 STATUS LINEAR LED IP44

FILE RECESSED