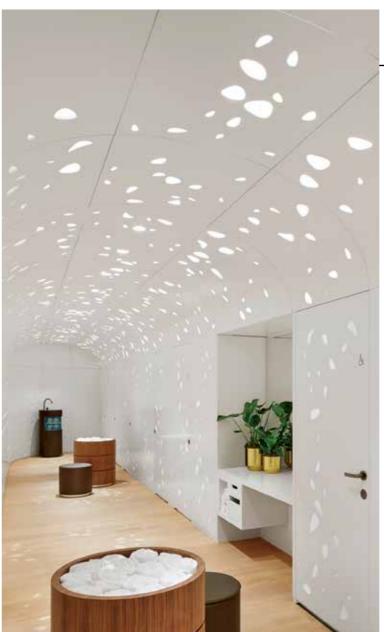

# Conductive plasterboard

- 'Live wall' system uniquely fabricated from plasterboard
- Ideal for highlighting detail and accentuating architecture

Our unique conductive plasterboard system, Dipline, is another ground breaking product. Miniature lamp modules simply push into the board, allowing total flexibility and, unlike fibre-optic embedded light systems, the ability to simply reconfigure the design at will.

The system works entirely on isolated extra low voltage and so is inherently safe.

MINI AVOLO WALL

BALLA OVAL & BALLA CUT

AVOLO M A 3 WALL 2F

- Aluminium and aluminium/ plasterboard micro-profile systems
- Ideal for highlighting detail and architecture