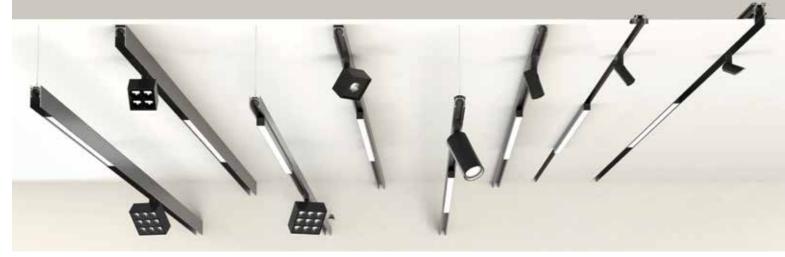

# Monorail comes out of hiding

- Surface, recessed, trimless recessed and suspended profiles for Monorail
- Magnetic fixing system
- Spot-free illumination
- Tunable white option
- Touch-dimming option to spotlights

Monorail 2 adds surface, recessed, trimless and suspended profile options to the Monorail family.

Cool/warm tunable white dimming is now available as an option and Monorail Spot modules are available with touch-dimming sensors.

Vertical and horizontal illuminated corners allow for fully seamless installations

Profiles in black or white.

RFACE, RECESSED OR

MLESS EXTRUSION OPTIONS