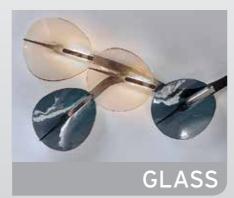

# Unique illuminated glass mosaics

- 78 transparent & opaque colours
- Integrated LED lightsources
- Stainless steel or brass mounting frame

Modular artisan glass system with endless design possibilities.

The composition of the artisan glass pieces and their colours combined with integrated light make each glass mosaic unique.

They can be installed on any wall or ceiling. With a custom built mounting structure they can be installed in virtually any area.

Give us an idea and a space and we can design a totally unique and breathtaking illuminated glass installation.

MODULAR: DUNA

MODULAR: LOTO

MODULAR: HIEDRA

MODULAR: PETALO