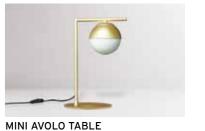

# Conductive plasterboard

- 'Live wall' system uniquely fabricated from plasterboard
- Ideal for highlighting detail and accentuating architecture

Our unique conductive plasterboard system, Dipline, is another ground breaking product. Miniature lamp modules simply push into the board, allowing total flexibility and, unlike fibre-optic embedded light systems, the ability to simply reconfigure the design at will.

The system works entirely on isolated extra low voltage and so is inherently safe.

MINI AVOLO WALL

BALLA OVAL & BALLA CUT

AVOLO M A 3 WALL 2F

- Aluminium and aluminium/ plasterboard micro-profile systems
- Ideal for highlighting detail and architecture