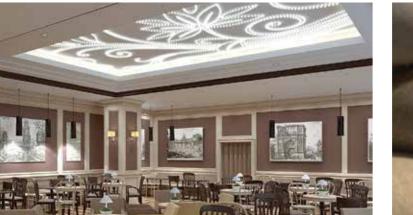

# Shape inventing system

Versatile extruded profile that enables infinite shapes. The linear LED lightsource, screened by a flexible silicone diffuser, creates seamless lighting effects. Integrated projectors and orientable miniature spotlights enhance the versatility of the system. Standard wall, ceiling and freestanding luminaires complete the family.