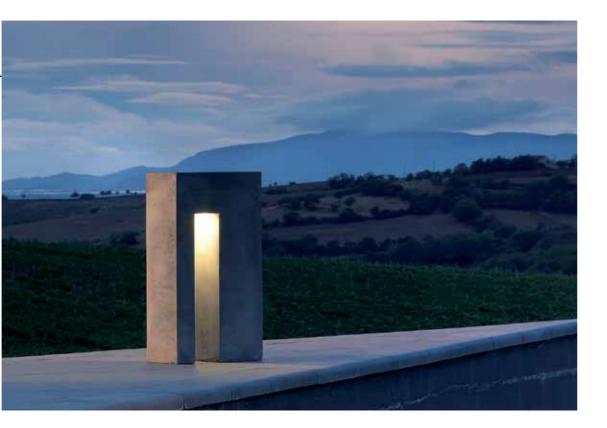

# The language of architecture

- Concrete composite material is 80% lighter than concrete
- Statement lighting objects
- Brutalist design & architecture
- Entire range consisting of benches, pendants, bollards & more

A collection of fittings combining brutalist design with the latest in lighting technology. Made of a composite concrete fibre material that is 80% lighter than solid concrete, all fittings are available with a textured or polished surface finish. The range includes pendants, benches, wall and ceiling luminaires and more, suitable for indoor or outdoor usage.