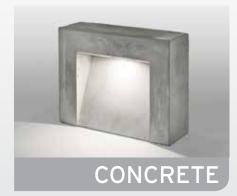

# The language of architecture

- Concrete composite material is 80% lighter than concrete
- Statement lighting objects
- Brutalist design & architecture
- Entire range consisting of benches, pendants, bollards & more

A collection of fittings combining brutalist design with the latest in lighting technology. Made of a composite concrete fibre material that is 80% lighter than solid concrete, all fittings are available with a textured or polished surface finish. The range includes pendants, benches, wall and ceiling luminaires and more, suitable for indoor or outdoor usage.