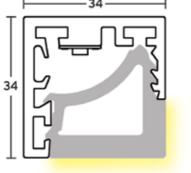

# Recessed

- Wide range of profiles for easy installation
- 3180lm/m standard and 4700lm/m high output
- 70% efficient

Recessed profiles come in a range of styles; trimmed, trimless and open slot - plus options of lightsources, finishes and controls.

W81x106mm

NOTUS 15

W40x61mm

W82x89mm

SKYLINK ALEDA

W178x230mm

NOTUS 3 STATUS LINEAR LED IP44

FILE RECESSED