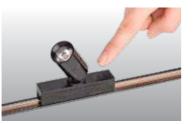

# Monorail comes out of hiding

- Surface, recessed, trimless recessed and suspended profiles for Monorail
- Magnetic fixing system
- Spot-free illumination
- Tunable white option
- Touch-dimming option to spotlights

Monorail 2 adds surface, recessed, trimless and suspended profile options to the Monorail family.

Cool/warm tunable white dimming is now available as an option and Monorail Spot modules are available with touch-dimming sensors.