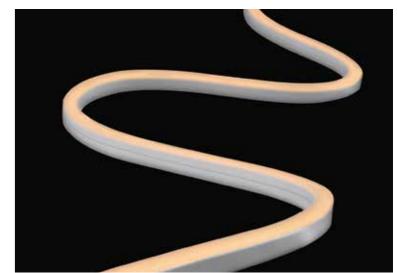

Suitable for use in shops, galleries, museums, restaurants and homes.

- Indoor and outdoor use
- Now with Tunable White light option

FLXible Neon Flex system is the latest development in low-glare linear LED lighting. Suitable for indoor and outdoor use, there are versions that bend forwards and sideways. Available in fixed colours 2700K-5000k and Tuneable White 2200K-4000K, 12w/m, up to 510lm/m, IP67. FLXible Neon comes in 5M reels and may be cut to fit on site.