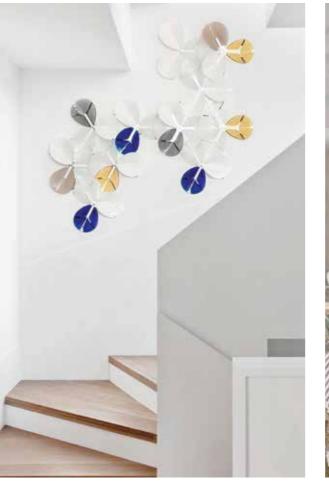

# Unique illuminated glass mosaics

- 78 transparent & opaque colours
- Integrated LED lightsources
- Stainless steel or brass mounting frame

Modular artisan glass system with endless design possibilities.

The composition of the artisan glass pieces and their colours combined with integrated light make each glass mosaic unique.

They can be installed on any wall or ceiling. With a custom built mounting structure they can be installed in virtually any area.

Give us an idea and a space and we can design a totally unique and breathtaking illuminated glass installation.

MODULAR: DUNA

MODULAR: LOTO

MODULAR: HIEDRA

MODULAR: PETALO