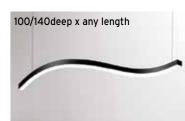

# Surface & suspended shapes

• No longer tied to the form of the fluorescent lamp, exciting possibilities open up for the designer

Go beyond our standard range of linear profiles with these feature luminaires in a variety of shapes, sizes and colours for ceiling, wall and pendant mounting. The ability to create curved extrusions in various lengths and radii opens up new possibilities for bespoke lighting installations.

FUGA TRIANGLE

COMIS 12 RING

NOTUS 16 SQUARE LINEAR LED

NOTUS 5 SQUARE DOUBLE SATIN

COMIS 10 8 FLEX

FUGA 2 CURVE

**MULTILINE 111E OVAL** 