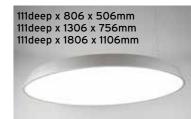

NOVITAS 3

**NOVALUX P30** 

LINEAR LIGHT 5 SYSTEM

FILE MICROPRISM LOW UGR

**NOTUS 16 LINEAR LED STONE** 

COMIS 5X SP

89 x 82 x 1090/1260mm