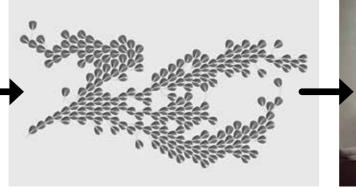

# Surface & suspended shapes

• No longer tied to the form of the fluorescent lamp, exciting possibilities open up for the designer

Go beyond our standard range of linear profiles with these feature luminaires in a variety of shapes, sizes and colours for ceiling, wall and pendant mounting. The ability to create curved extrusions in various lengths and radii opens up new possibilities for bespoke lighting installations.

FUGA TRIANGLE

COMIS 12 RING

NOTUS 16 SQUARE LINEAR LED

NOTUS 5 SQUARE DOUBLE SATIN

COMIS 10 8 FLEX

FUGA 2 CURVE

**MULTILINE 111E OVAL** 