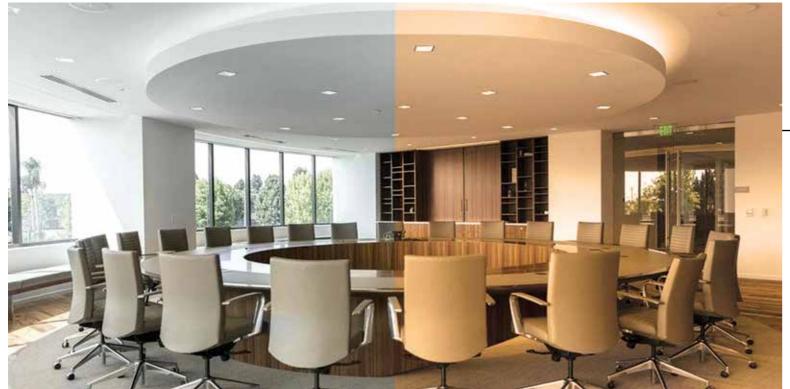

When designing interiors, it is important to understand how lighting can affect and influence one's mood in everyday life and how we can harness this to optimise work, study, hospitality and healthcare environments. Toning the colour of white light between the warm and cool ends of the spectrum enable us to match our environment to the natural rhythms of the day. Available in varying lengths, Diva Dual is an ideal way to improve the ambience of spaces lacking in natural light. Plug and play toolless assembly allows for speedy installation.