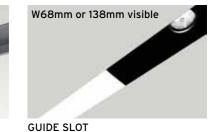

# Recessed

- Wide range of profiles for easy installation
- 3180lm/m standard and 4700lm/m high output
- 70% efficient

Recessed profiles come in a range of styles; trimmed, trimless and open slot - plus options of lightsources, finishes and controls.

W81x106mm

NOTUS 15

W40x61mm

W82x89mm

SKYLINK ALEDA

W178x230mm

NOTUS 3 STATUS LINEAR LED IP44

FILE RECESSED