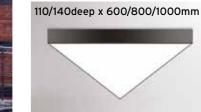

# Surface & suspended shapes

• No longer tied to the form of the fluorescent lamp, exciting possibilities open up for the designer

Go beyond our standard range of linear profiles with these feature luminaires in a variety of shapes, sizes and colours for ceiling, wall and pendant mounting. The ability to create curved extrusions in various lengths and radii opens up new possibilities for bespoke lighting installations.

FUGA TRIANGLE

COMIS 12 RING

NOTUS 16 SQUARE LINEAR LED

NOTUS 5 SQUARE DOUBLE SATIN

COMIS 10 8 FLEX

FUGA 2 CURVE

**MULTILINE 111E OVAL** 