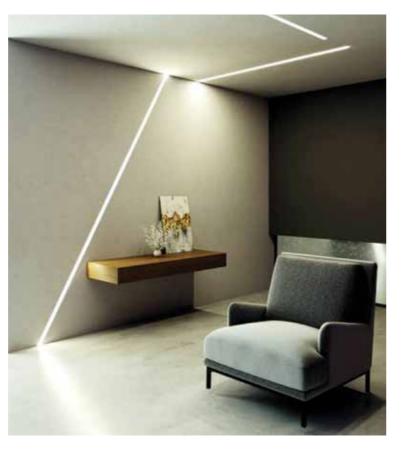

# Conductive plasterboard

- 'Live wall' system uniquely fabricated from plasterboard
- Ideal for highlighting detail and accentuating architecture

Our unique conductive plasterboard system, Dipline, is another ground breaking product. Miniature lamp modules simply push into the board, allowing total flexibility and, unlike fibre-optic embedded light systems, the ability to simply reconfigure the design at will.

The system works entirely on isolated extra low voltage and so is inherently safe.

MINI AVOLO WALL

BALLA OVAL & BALLA CUT

AVOLO M A 3 WALL 2F

- Aluminium and aluminium/ plasterboard micro-profile systems
- Ideal for highlighting detail and architecture

Our micro profile systems represent the ultimate in integration of lighting into the fabric of a building.

Aluminium profiles include formed shadow gaps, inside corners, outside corners and straight runs for ceilings, walls and floors.

Our unique 'Cartoon Light' system integrates the profiles directly into plasterboard panels to ensure a clean finish without filling around the housing.

L-09 (9MM WIDTH LED STRIP)

L-16 (16MM WIDTH LED STRIP)