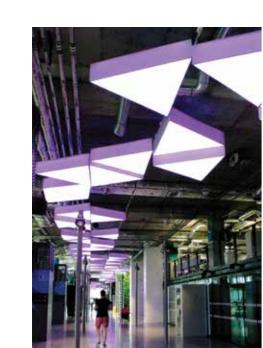

# Surface & suspended shapes

• No longer tied to the form of the fluorescent lamp, exciting possibilities open up for the designer

Go beyond our standard range of linear profiles with these feature luminaires in a variety of shapes, sizes and colours for ceiling, wall and pendant mounting. The ability to create curved extrusions in various lengths and radii opens up new possibilities for bespoke lighting installations.

FUGA TRIANGLE

COMIS 12 RING

NOTUS 16 SQUARE LINEAR LED

NOTUS 5 SQUARE DOUBLE SATIN

COMIS 10 8 FLEX

FUGA 2 CURVE

**MULTILINE 111E OVAL** 