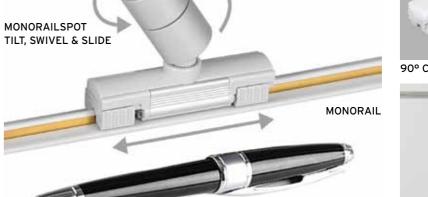

# Monorail super slim LED for speedy installation & maximum flexibility in linear lighting

- Available in 1000lm or 1700lm per linear metre
- Monorail Spot in 1W or 3W, 15°, 25°, 30°, 45° and 60°
- Monrail rail can be used as DC 'busbar' to feed other 24V light fittings

Easy to install, flexible linear lighting system allowing for very long runs from the same driver connections. Ideal for shop fitouts, exhibitions and flexible office spaces, the linear modules come in a range of lengths, colours and outputs and can be fitted to the track at any point to suit the finished installation. Adiditionally, the rail may be used as a 'busbar' to feed power to other 24V DC lighting equipment.

SPACED TO MAXIMISE RUN LENGTH

90° CONNECTOR

MONORAIL AS 24V BUSBAR