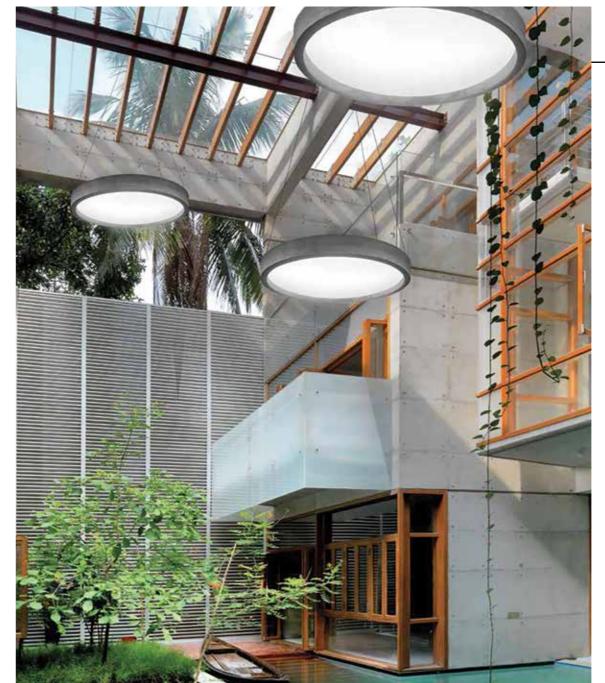

# The language of architecture

- Concrete composite material is 80% lighter than concrete
- Statement lighting objects
- Brutalist design & architecture
- Entire range consisting of benches, pendants, bollards & more

A collection of fittings combining brutalist design with the latest in lighting technology. Made of a composite concrete fibre material that is 80% lighter than solid concrete, all fittings are available with a textured or polished surface finish. The range includes pendants, benches, wall and ceiling luminaires and more, suitable for indoor or outdoor usage.