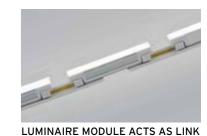

# Monorail super slim LED for speedy installation & maximum flexibility in linear lighting

- Available in 1000lm or 1700lm per linear metre
- Monorail Spot in 1W or 3W, 15°, 25°, 30°, 45° and 60°
- Monrail rail can be used as DC 'busbar' to feed other 24V light fittings

Easy to install, flexible linear lighting system allowing for very long runs from the same driver connections. Ideal for shop fitouts, exhibitions and flexible office spaces, the linear modules come in a range of lengths, colours and outputs and can be fitted to the track at any point to suit the finished installation. Adiditionally, the rail may be used as a 'busbar' to feed power to other 24V DC lighting equipment.