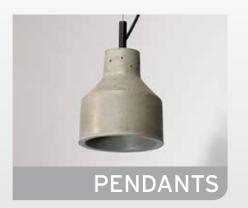

# The language of architecture

- Concrete composite material is 80% lighter than concrete
- Statement lighting objects
- Brutalist design & architecture
- Entire range consisting of benches, pendants, bollards & more

A collection of fittings combining brutalist design with the latest in lighting technology. Made of a composite concrete fibre material that is 80% lighter than solid concrete, all fittings are available with a textured or polished surface finish. The range includes pendants, benches, wall and ceiling luminaires and more, suitable for indoor or outdoor usage.