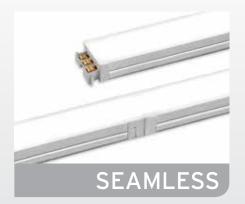

# NDPro Showcase Arm & Pendant

- Professional accessory systems for Diva NDPro
- Showcase Arm for display lighting
- Pendant housing in various lengths

New accessories to enhance the versatility of the NDPro seamless 'plug and play' linear system.