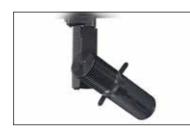

# Monorail comes out of hiding

- Surface, recessed, trimless recessed and suspended profiles for Monorail
- Magnetic fixing system
- Spot-free illumination
- Tunable white option
- Touch-dimming option to spotlights

Monorail 2 adds surface, recessed, trimless and suspended profile options to the Monorail family.

Cool/warm tunable white dimming is now available as an option and Monorail Spot modules are available with touch-dimming sensors.