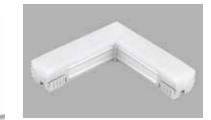

# Monorail comes out of hiding

- Surface, recessed, trimless recessed and suspended profiles for Monorail
- Magnetic fixing system
- Spot-free illumination
- Tunable white option
- Touch-dimming option to spotlights

Monorail 2 adds surface, recessed, trimless and suspended profile options to the Monorail family.

Cool/warm tunable white dimming is now available as an option and Monorail Spot modules are available with touch-dimming sensors.

Vertical and horizontal illuminated corners allow for fully seamless installations

Profiles in black or white.

RFACE, RECESSED OR

MLESS EXTRUSION OPTIONS