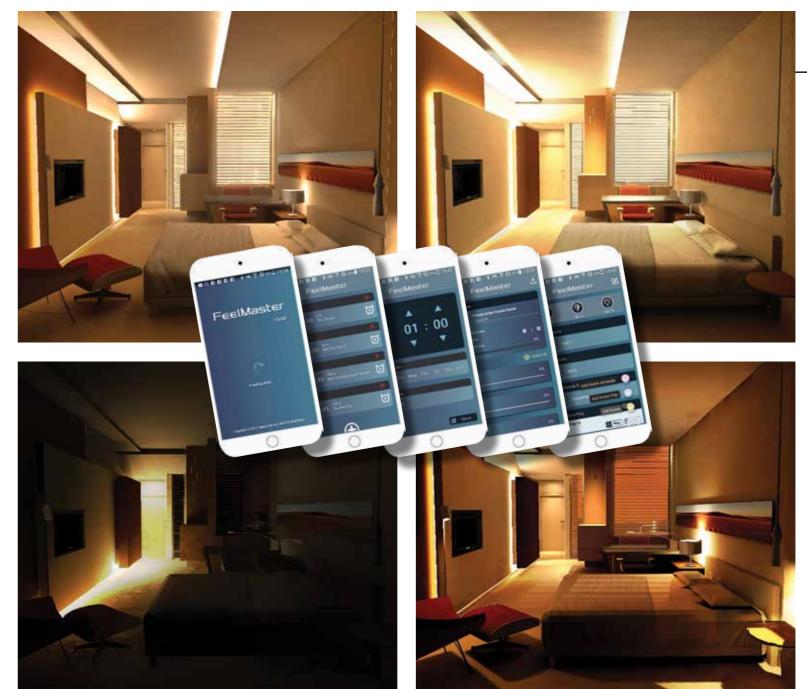

# Control systems for all applications

No lighting design is complete without a control system to set moods and maximise efficiency.

Inox works with leading manufacturers like Mode and Rako to offer comprehensive controls solutions.

Our own Feelmaster system uses WiFi and Zigbee protocols to provide wireless control solutions, perfect for sites where additional wiring cannot be run.

Unit 22 Brookside Centre Sumpters Way
Southend-on-Sea SS2 5RR