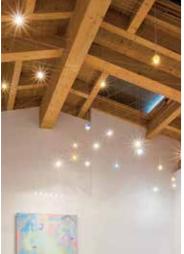

# Recessed downlights

# High performance LED downlights for all applications

Inox offers a vast range of recessed downlights in trimmed and trimless styles, including round, square and multiple configurations, low glare, fixed and orientable. All offer choices of output, beam width, light colour and rendering with the common led benefits of low energy use, reduced maintenance and long service life.