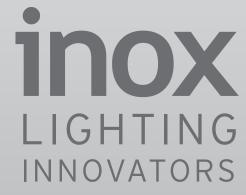

# 12/24V hub systems for indoors & outdoors

- Versatile 'Hub & Swag' lighting systems
- Safe extra low voltage and LED systems
- Large range of pendant styles in glass, ceramic and plated metal

The Radialle hub is an extra low voltage system based around a central element containing a safety isolated low voltage transformer. From this 'hub', various plait-like cables, which power and support the lighting bodies, may be spread in any direction. A wide range of compact pendants in glass, ceramic and metal may be used in any combination.

The new 'Universo' LED Radialle system allow new forms of luminaire to be produced and has the benefits of running at a lower wattage allowing more lamps per transformer and extended LED lamp life.

Universo Outdoor system creates new possibilities for garden and landscape lighting.