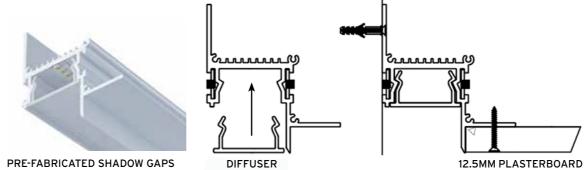

Our micro profile systems represent the ultimate in integration of lighting into the fabric of a building.

Aluminium profiles include formed shadow gaps, inside corners, outside corners and straight runs for ceilings, walls and floors.

Our unique 'Cartoon Light' system integrates the profiles directly into plasterboard panels to ensure a clean finish without filling around the housing.

L-09 (9MM WIDTH LED STRIP)

L-16 (16MM WIDTH LED STRIP)