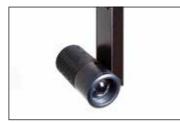

# Monorail super slim LED for speedy installation & maximum flexibility in linear lighting

- Available in 1000lm or 1700lm per linear metre
- Monorail Spot in 1W or 3W, 15°, 25°, 30°, 45° and 60°
- Monrail rail can be used as DC 'busbar' to feed other 24V light fittings

Easy to install, flexible linear lighting system allowing for very long runs from the same driver connections. Ideal for shop fitouts, exhibitions and flexible office spaces, the linear modules come in a range of lengths, colours and outputs and can be fitted to the track at any point to suit the finished installation. Adiditionally, the rail may be used as a 'busbar' to feed power to other 24V DC lighting equipment.