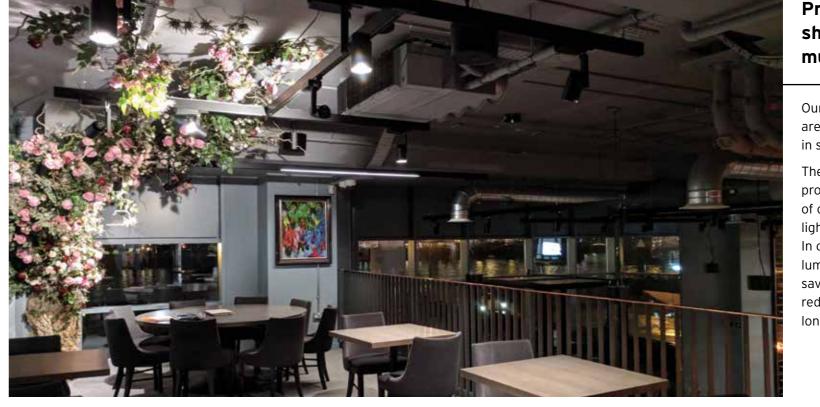

# High performance LED downlights for all applications

Inox offers a vast range of recessed downlights in trimmed and trimless styles, including round, square and multiple configurations, low glare, fixed and orientable. All offer choices of output, beam width, light colour and rendering with the common led benefits of low energy use, reduced maintenance and long service life.