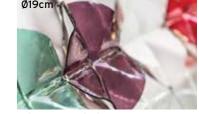

# Unique illuminated glass mosaics

- 78 transparent & opaque colours
- Integrated LED lightsources
- Stainless steel or brass mounting frame

Modular artisan glass system with endless design possibilities.

The composition of the artisan glass pieces and their colours combined with integrated light make each glass mosaic unique.

They can be installed on any wall or ceiling. With a custom built mounting structure they can be installed in virtually any area.

Give us an idea and a space and we can design a totally unique and breathtaking illuminated glass installation.

MODULAR: DUNA

MODULAR: LOTO

MODULAR: HIEDRA

MODULAR: PETALO