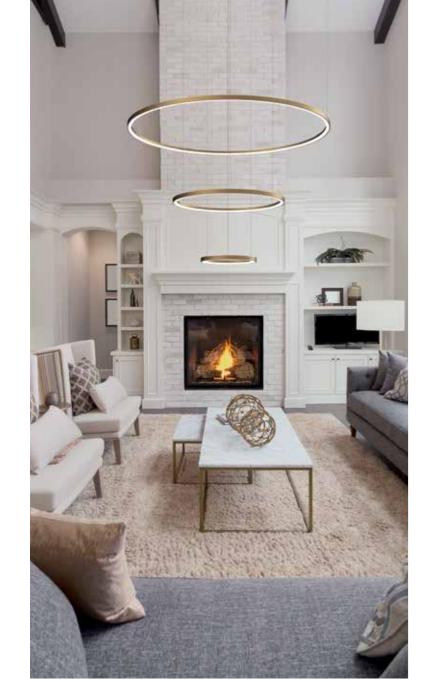

# Surface & suspended shapes

• No longer tied to the form of the fluorescent lamp, exciting possibilities open up for the designer

Go beyond our standard range of linear profiles with these feature luminaires in a variety of shapes, sizes and colours for ceiling, wall and pendant mounting. The ability to create curved extrusions in various lengths and radii opens up new possibilities for bespoke lighting installations.

FUGA TRIANGLE

COMIS 12 RING

NOTUS 16 SQUARE LINEAR LED

NOTUS 5 SQUARE DOUBLE SATIN

COMIS 10 8 FLEX

FUGA 2 CURVE

**MULTILINE 111E OVAL** 