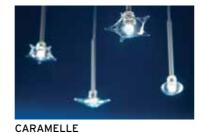

# 12/24V hub systems for indoors & outdoors

- Versatile 'Hub & Swag' lighting systems
- Safe extra low voltage and LED systems
- Large range of pendant styles in glass, ceramic and plated metal

The Radialle hub is an extra low voltage system based around a central element containing a safety isolated low voltage transformer. From this 'hub', various plait-like cables, which power and support the lighting bodies, may be spread in any direction. A wide range of compact pendants in glass, ceramic and metal may be used in any combination.

The new 'Universo' LED Radialle system allow new forms of luminaire to be produced and has the benefits of running at a lower wattage allowing more lamps per transformer and extended LED lamp life.

Universo Outdoor system creates new possibilities for garden and landscape lighting.

**BUCANEVE COTTO** 

PATATA COTTO

LILIUM

DIATOMEA

RONDINI

PLUTONE

BUCANEVE

STELLINA