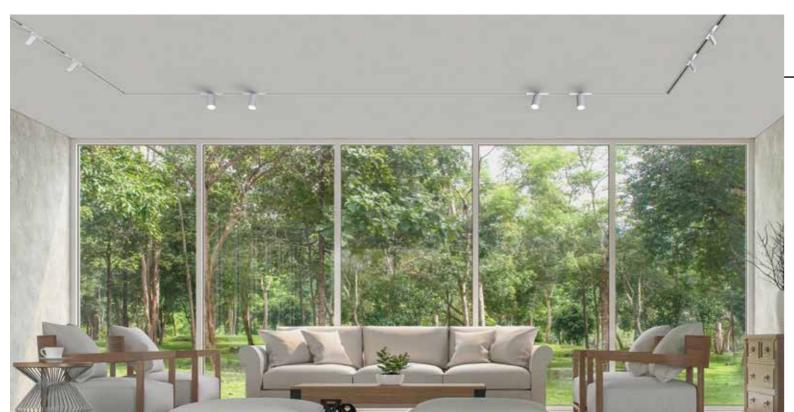

# Monorail super slim LED for speedy installation & maximum flexibility in linear lighting

- Available in 1000lm or 1700lm per linear metre
- Monorail Spot in 1W or 3W, 15°, 25°, 30°, 45° and 60°
- Monrail rail can be used as DC 'busbar' to feed other 24V light fittings

Easy to install, flexible linear lighting system allowing for very long runs from the same driver connections. Ideal for shop fitouts, exhibitions and flexible office spaces, the linear modules come in a range of lengths, colours and outputs and can be fitted to the track at any point to suit the finished installation. Adiditionally, the rail may be used as a 'busbar' to feed power to other 24V DC lighting equipment.