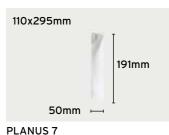

e, reduced maintenance and long service life.







225x410mm





TALUS 2F PENDO M 1R SS LED

225x590mm



80x249mm



TALUS 3F PENDO M 1R SS LED

125x218mm





MINOR S 1F SS LED

125x125mm

49x198mm



49x318mm





## NOVUS IN BOX 5x HP LED

MINOR S 2F SS LED

# ORBIS STATUS 1F



ORBIS STATUS 2F



ORBIS STATUS 3F

125x305mm

# MINOR S 3F SS LED

49x438mm



# NOVUS IN BOX 7x HP LED

# Recessed luminaires in special materials

# • The ultimate in seamless lighting integration

Our plaster and ceramic seamless recessed luminaires offer the ultimate minimal lighting solution. The ceramic or plaster housing is installed and finished as part of the ceiling or wall. High performance LED lamp modules and strips are installed at final fix for the most discrete lighting effect.



PLANUS 6







PLANUS 8 2F



295mm





MAX PLANUS 10 SS LED





PLANUS V

# 49x49mm .







**NOVUS IN BOX 2x HP LED** 

49x138mm

0

NOVUS IN BOX 3x HP LED

76mm ⊢— CODEX 3

PLANUS 9 2F

204x380mm

PLANUS 12

# High power downlights

- Outputs up to 6,800lm
- Efficacies up to 179 lm/W

High output downlights for display lighting, high ceilings and, inaccessible areas in a range of styles, including trimmed and trimless, round and rectangular, fixed and orientable. All offer choices of output, beam width, light colour and rendering with the common LED benefits of low energy use, reduced maintenance and long service life.



# **Projectors for** shops, restaurants, museums & galleries

S

Our high output projectors are perfect for display lighting in shops and galleries.

These highly efficient