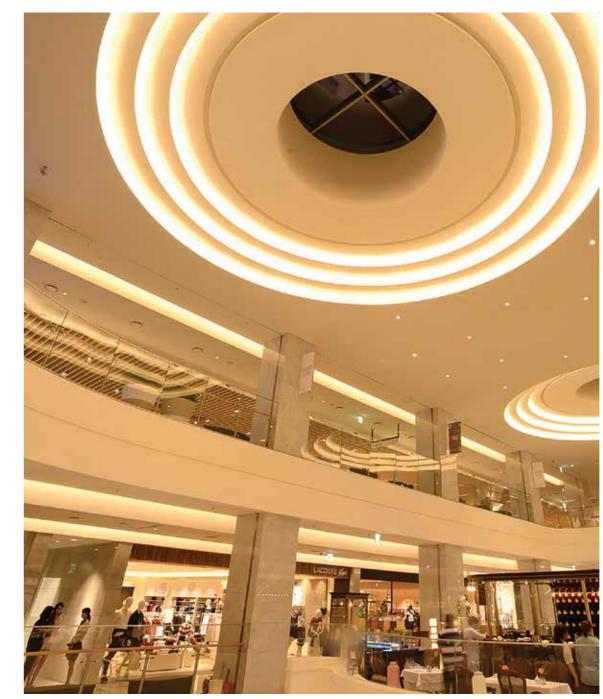

Inox - Lighting Innovators.

Highly configurable colour-toning linear LED system - now spot free for continuous seamless effect

- Easily installed, concealable linear lighting
- Two systems, offering 2700K to 6000K or 2200K to 4000K
- 1700 lumens per metre

When designing interiors, it is important to understand how lighting can affect and influence one's mood in everyday life and how we can harness this to optimise work, study, hospitality and healthcare environments. Toning the colour of white light between the warm and cool ends of the spectrum enable us to match our environment to the natural rhythms of the day. Available in varying lengths, Diva Dual is an ideal way to improve the ambience of spaces lacking in natural light. Plug and play toolless assembly allows for speedy installation.