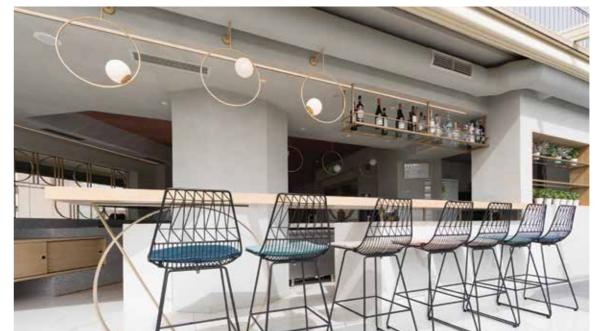

red when no mains power is available.

STORM DMX FLOOD 4W



7 COLOUR DMX SPOT



IQ / IQX 3W



PRECISION Z SPOT / FLOOD 1W



PRECISON DMX 3W



STORM FORM 9W



DMX SPOT / FLOOD 4W



ONE / ONE DMX 4W



PRECISION ALPHA 1W



PRECISON Z DMX SPOT / FLOOD 1W



STORM Z SPOT / FLOOD 1W





# Conductive plasterboard

- 'Live wall' system uniquely fabricated from plasterboard
- Ideal for highlighting detail and accentuating architecture

Our unique conductive plasterboard system, Dipline, is another ground breaking product. Miniature lamp modules simply push into the board, allowing total flexibility and, unlike fibre-optic embedded light systems, the ability to simply reconfigure the design at will.

The system works entirely on isolated extra low voltage and so is inherently safe.

















MINI AVOLO WALL



BALLA OVAL & BALLA CUT









AVOLO M A 3 WALL 2F

























- Aluminium and aluminium/ plasterboard micro-profile systems
- Ideal for highlighting detail and architecture

Our micro profile systems represent the ultimate in integration of lighting into the fabric of a building.

Aluminium profiles include formed shadow gaps, inside corners, outside corners and straight runs for ceilings, walls and floors.

Our unique 'Cartoon Light' system integrates the profiles directly into plasterboard panels to ensure a clean finish without filling around the housing.







L-09 (9MM WIDTH LED STRIP)



L-16 (16MM WIDTH LED STRIP)



L-33 (33MM WIDTH LED STRIP)

# Recessed downlights

# High performance LED downlights for all applications

Inox offers a v