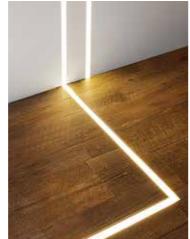

Vertical and horizontal illuminated corners allow for fully seamless installations

Profiles in black or white.

RFACE, RECESSED OR

MLESS EXTRUSION OPTIONS

# Shape inventing system

Versatile extruded profile that enables infinite shapes. The linear LED lightsource, screened by a flexible silicone diffuser, creates seamless lighting effects. Integrated projectors and orientable miniature spotlights enhance the versatility of the system. Standard wall, ceiling and freestanding luminaires complete the family.

Light emits from two sides