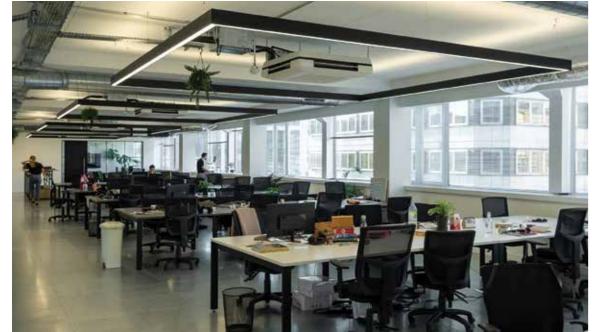

# Monorail super slim LED for speedy installation & maximum flexibility in linear lighting

- Available in 1000lm or 1700lm per linear metre
- Monorail Spot in 1W or 3W, 15°, 25°, 30°, 45° and 60°
- Monrail rail can be used as DC 'busbar' to feed other 24V light fittings

Easy to install, flexible linear lighting system allowing for very long runs from the same driver connections. Ideal for shop fitouts, exhibitions and flexible office spaces, the linear modules come in a range of lengths, colours and outputs and can be fitted to the track at any point to suit the finished installation. Adiditionally, the rail may be used as a 'busbar' to feed power to other 24V DC lighting equipment.

SPACED TO MAXIMISE RUN LENGTH

90° CONNECTOR

MONORAIL AS 24V BUSBAR