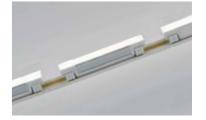

# Monorail super slim LED for speedy installation & maximum flexibility in linear lighting

- Available in 1000lm or 1700lm per linear metre
- Monorail Spot in 1W or 3W, 15°, 25°, 30°, 45° and 60°
- Monrail rail can be used as DC 'busbar' to feed other 24V light fittings

Easy to install, flexible linear lighting system allowing for very long runs from the same driver connections. Ideal for shop fitouts, exhibitions and flexible office spaces, the linear modules come in a range of lengths, colours and outputs and can be fitted to the track at any point to suit the finished installation. Adiditionally, the rail may be used as a 'busbar' to feed power to other 24V DC lighting equipment.