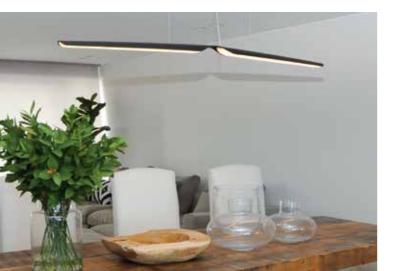

# Simple and elegant continuous lighting

- Great flexibility
- Choice of outputs
- Direct, indirect and direct/indirect options
- Easy to install
- Unlimited system lengths

Whilst most of our surface and suspended profiles are available in wall-mounted versions, these simple and elegant profiles are designed specifically to provide seamless continuous wallmounted lighting.

A range of styles, sizes, finishes and outputs is offered. Systems can be constructed in any length and some include internal and external corners, allowing the feature to frame a room or follow the flow of a corridor. All are simple to install and represent excellent value.