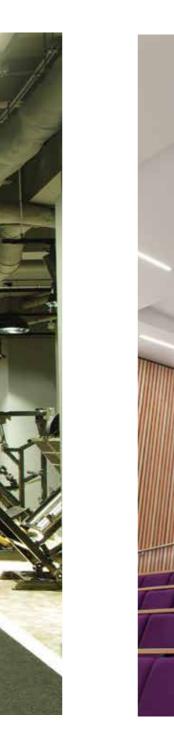

# Suspended direct/indirect

- Create bright, airy spaces
- Flexible switching of direct/indirect and accent elemets
- Output up to 4700lm/m up and down

Indirect lighting opens up a space providing a bright, airy ambiance. Lit ceilings reduce contrast in offices and allow for ceiling features to be displayed to their best effect.

Direct/indirect systems are an efficient way to provide these benefits, as the direct element provides the required task lighting where it is needed.

Downlights and projectors may be added for accent lighting. Multi circuit wiring allows for different elements to be controlled individually by switching or dimming.

Direct/indirect profiles are available in a range of styles and finishes.

NOTUS 17 UP DOWN

FILE H MICROPRISM LOW UGR

COMIS 12

COMIS 12 RING

LUCKY EVO B