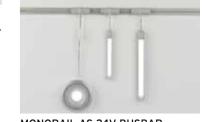

# Monorail super slim LED for speedy installation & maximum flexibility in linear lighting

- Available in 1000lm or 1700lm per linear metre
- Monorail Spot in 1W or 3W, 15°, 25°, 30°, 45° and 60°
- Monrail rail can be used as DC 'busbar' to feed other 24V light fittings

Easy to install, flexible linear lighting system allowing for very long runs from the same driver connections. Ideal for shop fitouts, exhibitions and flexible office spaces, the linear modules come in a range of lengths, colours and outputs and can be fitted to the track at any point to suit the finished installation. Adiditionally, the rail may be used as a 'busbar' to feed power to other 24V DC lighting equipment.

SPACED TO MAXIMISE RUN LENGTH

90° CONNECTOR

MONORAIL AS 24V BUSBAR