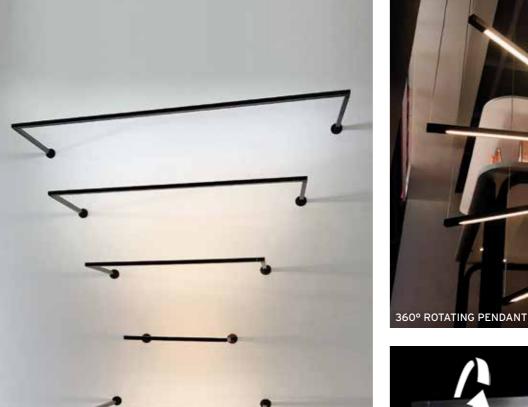

# Surface & suspended shapes

• No longer tied to the form of the fluorescent lamp, exciting possibilities open up for the designer

Go beyond our standard range of linear profiles with these feature luminaires in a variety of shapes, sizes and colours for ceiling, wall and pendant mounting. The ability to create curved extrusions in various lengths and radii opens up new possibilities for bespoke lighting installations.