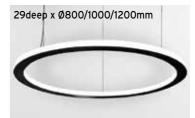

# Surface & suspended shapes

• No longer tied to the form of the fluorescent lamp, exciting possibilities open up for the designer

Go beyond our standard range of linear profiles with these feature luminaires in a variety of shapes, sizes and colours for ceiling, wall and pendant mounting. The ability to create curved extrusions in various lengths and radii opens up new possibilities for bespoke lighting installations.

FUGA TRIANGLE

COMIS 12 RING

NOTUS 16 SQUARE LINEAR LED

NOTUS 5 SQUARE DOUBLE SATIN

COMIS 10 8 FLEX

FUGA 2 CURVE

**MULTILINE 111E OVAL** 