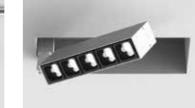

# Monorail super slim LED for speedy installation & maximum flexibility in linear lighting

- Available in 1000lm or 1700lm per linear metre
- Monorail Spot in 1W or 3W, 15°, 25°, 30°, 45° and 60°
- Monrail rail can be used as DC 'busbar' to feed other 24V light fittings

Easy to install, flexible linear lighting system allowing for very long runs from the same driver connections. Ideal for shop fitouts, exhibitions and flexible office spaces, the linear modules come in a range of lengths, colours and outputs and can be fitted to the track at any point to suit the finished installation. Adiditionally, the rail may be used as a 'busbar' to feed power to other 24V DC lighting equipment.