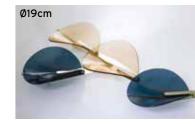

# Unique illuminated glass mosaics

- 78 transparent & opaque colours
- Integrated LED lightsources
- Stainless steel or brass mounting frame

Modular artisan glass system with endless design possibilities.

The composition of the artisan glass pieces and their colours combined with integrated light make each glass mosaic unique.

They can be installed on any wall or ceiling. With a custom built mounting structure they can be installed in virtually any area.

Give us an idea and a space and we can design a totally unique and breathtaking illuminated glass installation.

MODULAR: DUNA

MODULAR: LOTO

MODULAR: HIEDRA

MODULAR: PETALO