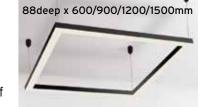

# Surface & suspended shapes

• No longer tied to the form of the fluorescent lamp, exciting possibilities open up for the designer

Go beyond our standard range of linear profiles with these feature luminaires in a variety of shapes, sizes and colours for ceiling, wall and pendant mounting. The ability to create curved extrusions in various lengths and radii opens up new possibilities for bespoke lighting installations.

FUGA TRIANGLE

COMIS 12 RING

NOTUS 16 SQUARE LINEAR LED

NOTUS 5 SQUARE DOUBLE SATIN

COMIS 10 8 FLEX

FUGA 2 CURVE

**MULTILINE 111E OVAL** 