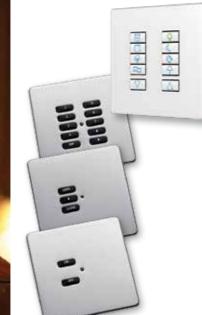

# Control systems for all applications

No lighting design is complete without a control system to set moods and maximise efficiency.

Inox works with leading manufacturers like Mode and Rako to offer comprehensive controls solutions.

Our own Feelmaster system uses WiFi and Zigbee protocols to provide wireless control solutions, perfect for sites where additional wiring cannot be run.

Unit 22 Brookside Centre Sumpters Way
Southend-on-Sea SS2 5RR