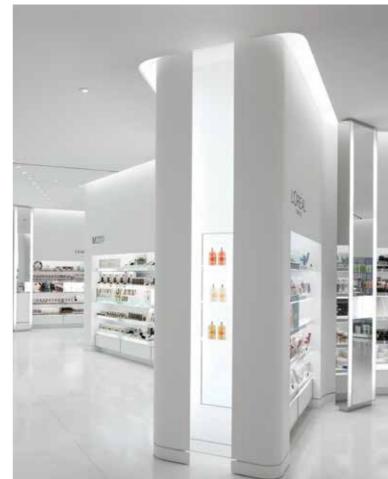

# Surface / Suspended

- All profiles cut to suit
- Custom corners to follow corridors and enhance architectural detail
- Combine with spotlights and/or downlights for point of sale
- Available in a range of finishes

Surface and suspended direct systems offer great flexibility. LED light sources allow profiles to be manufactured in increments of 300mm or more to fit to a space. Fixed corners and curves allow profiles to follow the sweep and flow of a space. For applications such as galleries and point of sale displays, direct downlights and directional projectors may be added. New finishes for 2020 include copper, gold, marble and various stone textures.