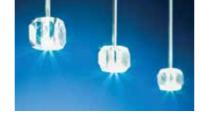

# 12/24V hub systems for indoors & outdoors

- Versatile 'Hub & Swag' lighting systems
- Safe extra low voltage and LED systems
- Large range of pendant styles in glass, ceramic and plated metal

The Radialle hub is an extra low voltage system based around a central element containing a safety isolated low voltage transformer. From this 'hub', various plait-like cables, which power and support the lighting bodies, may be spread in any direction. A wide range of compact pendants in glass, ceramic and metal may be used in any combination.

The new 'Universo' LED Radialle system allow new forms of luminaire to be produced and has the benefits of running at a lower wattage allowing more lamps per transformer and extended LED lamp life.

Universo Outdoor system creates new possibilities for garden and landscape lighting.

**BUCANEVE COTTO** 

PATATA COTTO

LILIUM

DIATOMEA

RONDINI

PLUTONE

BUCANEVE

STELLINA