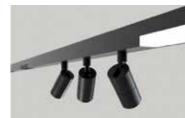

# Monorail super slim LED for speedy installation & maximum flexibility in linear lighting

- Available in 1000lm or 1700lm per linear metre
- Monorail Spot in 1W or 3W, 15°, 25°, 30°, 45° and 60°
- Monrail rail can be used as DC 'busbar' to feed other 24V light fittings

Easy to install, flexible linear lighting system allowing for very long runs from the same driver connections. Ideal for shop fitouts, exhibitions and flexible office spaces, the linear modules come in a range of lengths, colours and outputs and can be fitted to the track at any point to suit the finished installation. Adiditionally, the rail may be used as a 'busbar' to feed power to other 24V DC lighting equipment.